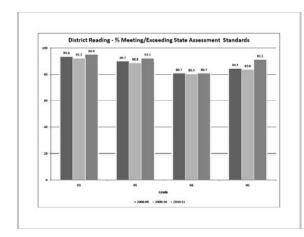

#### Student Achievement

Student performance in West Linn-Wilsonville Schools has been consistently high, often leading the state and the nation for schools districts this size. Student performance at each level continues to improve on state measures of performance and ratings of outstanding and/or exceptional. Outside the usual measures of state performance, students in West Linn-Wilsonville achieve top standing in state, national and international competitions across a wide range of academic areas. Students earn honors in band, choir, and orchestral music, in the visual arts, robotics, mock trial, poetry and writing. Student performances demonstrate excellence in theater, speech, debate, athletics, science, engineering, and mathematics. West Linn-Wilsonville students are National Merit Scholars, AP Scholars and earn places in top tier universities, often with substantial scholarship support. West Linn-Wilsonville was the only two-high school district in Oregon named to the prestigious AP Honor Roll for increasing the number of students taking AP courses and at the same time increasing student performance on AP tests. Greater than 90% of district graduates attend college. A significant number of students begin their college career with credit earned through Advanced Placement and college level course work offered in our high schools.