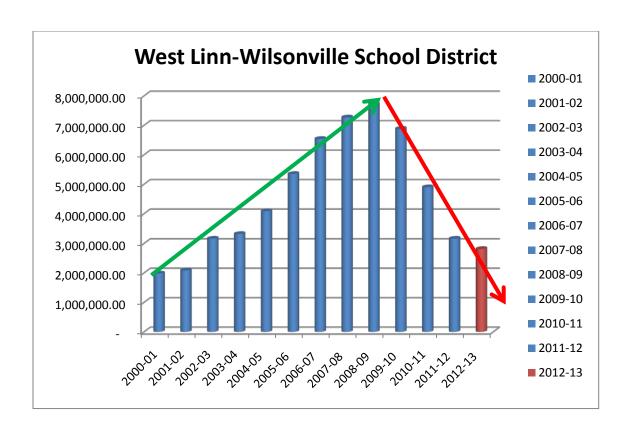

## **Local Option Revenues**

In May of 2000, the District's voters elected to further invest in their children's educations by imposing a "local option tax." This tax draws on the gap in values created when the property taxes are advancing faster than the county assessed values. This tax initially raised just under \$2 million in its first year. It grew steadily reaching a high of just over \$7.5 million in the 2008-09 school year. However, with the economic difficulties of 2008 and later, these funds have rapidly decreased. This decline is brought about due to the "compression" of the margin where assessed values are catching up with market values that are falling. Whether recoveries in the economy can affect significant recoveries in the local option tax remains to be seen. It has been noted, though, that the rate of decline shows signs of significant decrease in the 12-13 school year compared to the previous three years.