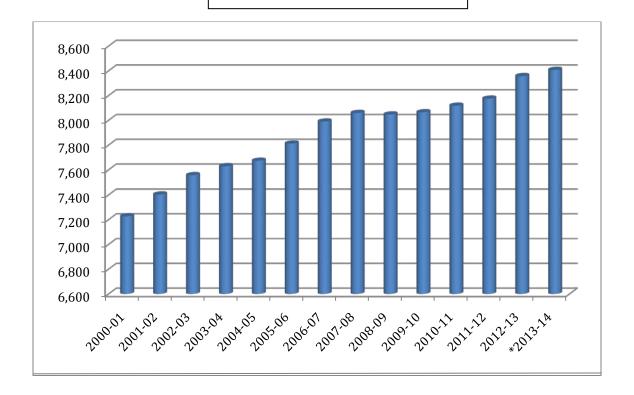

### **Student Enrollment**

Student enrollments have grown in recent years. One only needs to look at the impressive expansion in our communities to see this. The economic downturn has had an affect on this trend and this budget is built taking a conservative position of "minimal growth" for the coming years' student count.

## **Student Enrollment Trends**

| Student Enrollment Graph |       |       |  |
|--------------------------|-------|-------|--|
| Year                     | ADM   | ADMw  |  |
| 2000-01                  | 7,227 | 8,181 |  |
| 2001-02                  | 7,403 | 8,479 |  |
| 2002-03                  | 7,559 | 8,577 |  |
| 2003-04                  | 7,629 | 8,675 |  |
| 2004-05                  | 7,673 | 8,743 |  |
| 2005-06                  | 7,812 | 8,947 |  |
| 2006-07                  | 7,990 | 9,102 |  |
| 2007-08                  | 8,059 | 9,167 |  |
| 2008-09                  | 8,047 | 9,161 |  |
| 2009-10                  | 8,065 | 9,185 |  |
| 2010-11                  | 8,118 | 9,270 |  |
| 2011-12                  | 8,175 | 9,272 |  |
| 2012-13                  | 8,357 | 9,430 |  |
| *2013-14                 | 8,407 | 9,478 |  |