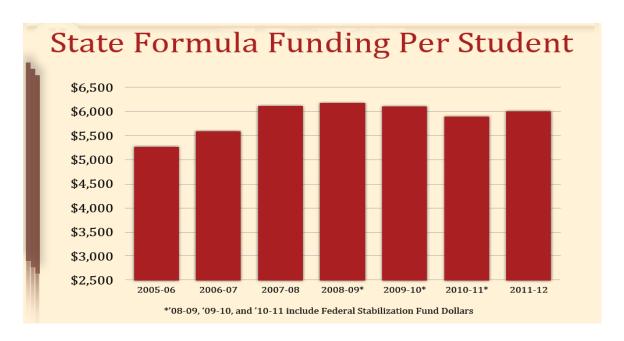

The State School Formula projects funding for each attending school in Oregon through a weighted distribution system. A historical review of the School Support Fund per ADMw (Average Daily Membership weighted) is shown in the chart below. Funding for the 2013-15 Biennium, if approved, will show a significant increase, up to \$6,500 per student.