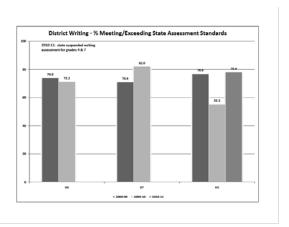

In addition to these required state measures it is our intention to invest in programs and practices that increase:

- The percentage of students enrolled in AP courses
- The percentage of students passing AP exams
- The percentage of 8<sup>th</sup> and 9<sup>th</sup> grade students meeting college readiness benchmarks on the ACT Explore Exam
- The percentage of students involved in academic activities, leadership activities, visual and performing arts, athletic, and other co-curricular activities
- The percentage of 6<sup>th</sup> grade students exceeding state proficiency levels in reading and mathematics
- The percentage of students demonstrating proficiency in writing at each grade level