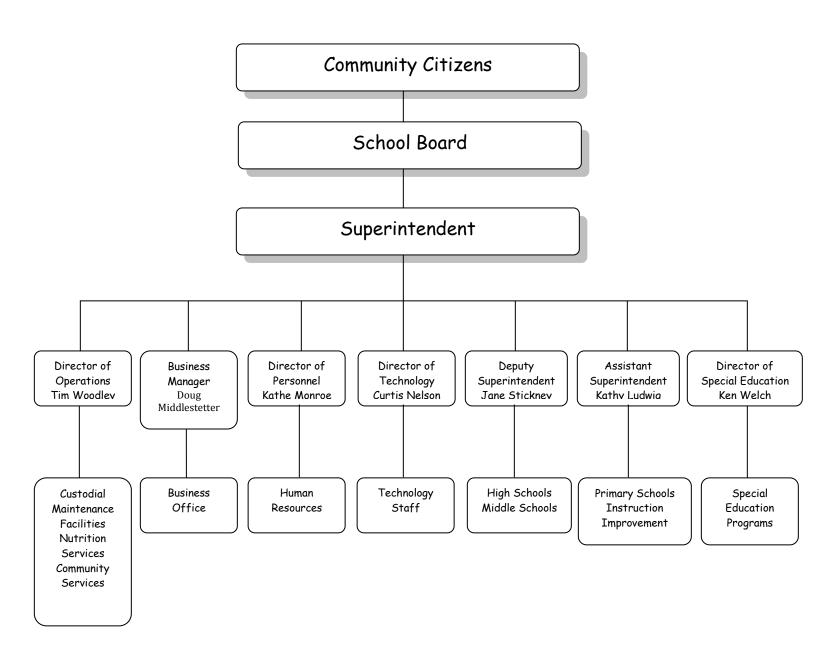

## Organization

#### III. Organization

#### **Board of Directors**

West Linn – Wilsonville School District is governed by a Board of Directors comprised of five elected members serving four-year terms. Board members are community volunteers and do not receive compensation for their work. The Board elects a chairperson and a vice-chairperson from the five members. The Board has legal authority for all public schools in the West Linn-Wilsonville School District within the framework set by the Oregon Legislature and the State Board of Education. The Board establishes policy based on Oregon and federal laws governing schools. The Board acts to interpret the educational needs of the District then meets those needs with policies and facilities that motivate students and stimulate the learning process. The Board is also responsible for employing the Superintendent to administer the District.

### Superintendent

Superintendent William Rhoades, Ed.D. was appointed by the Board to serve as the chief executive officer of the District. The Superintendent is a professional educator employed to advise the Board on all matters concerning management of the schools, as well as administering laws, regulations, and policies adopted by the Board.

#### **Business Manager**

Business Manager Doug Middlestetter is responsible to the Board and administration for all financial operations. He is grateful for the helpful input and processing leading up to publication of this budget provided by the District employees, Board, community members and the employees in the Business Department.

## West Linn - Wilsonville School District 3JT Organizational Chart