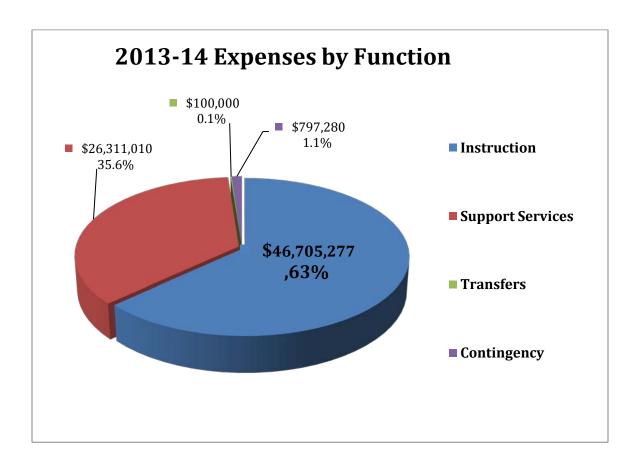

## **General Fund Expenditures**

The majority of our spending is dedicated to people and personnel costs. Our teachers, classroom aides, custodians, cooks, principals and administrators all work together to bring the best educational experience possible to our students.

| Beginning Fund Balance (Estimated)            | \$       | 3,988,750  |
|-----------------------------------------------|----------|------------|
| Revenues                                      |          |            |
| Fees, Tuition, misc.                          |          | 2,300,581  |
| Interest Income                               |          | 92,345     |
| Local Option Property Taxes                   |          | 2,501,660  |
| SB 1149 Energy Grant Funds                    |          | 140,255    |
| OB 1140 Energy Grant Fanas                    |          | 140,200    |
| State Formula Revenue (SSF)                   |          |            |
| State General Purpose Grant & Transportation  |          | 64,844,976 |
|                                               |          |            |
| High-Cost Disability Grant                    |          | 45,000     |
| Total Revenues                                |          | 69,924,817 |
| Total Resources (Fund Balance & Revenues)     | <u> </u> | 73,913,567 |
|                                               |          |            |
| Expenditures                                  |          |            |
| Salaries                                      |          | 37,557,332 |
| Benefits (+PERS increase less SB 822 savings) |          | 24,104,365 |
| Utilities, Services, Transportation           |          | 8,940,265  |
| Supplies                                      |          | 1,906,392  |
| Insurance & Fees                              |          | 507,933    |
| Transfers                                     |          | 100,000    |
| Contingency                                   | T.       | 797,280    |
| Total Expenditures                            |          | 73,913,567 |
| Ending Fund Balance                           |          |            |
| (Ending Fund Balance w/ Unspent Contingency)  | \$       | 797,280    |

### GENERAL FUND EXPENDITURES By Cost Object

|                                        | 2011-12                | 2012-13    |        | 2013-14    |        |
|----------------------------------------|------------------------|------------|--------|------------|--------|
| Salaries                               | Audited                | ADOPTED    | FTE    | PROPOSED   | FTE    |
| Teacher Salaries 111                   | 23,824,489             | 23,625,624 | 410.14 | 25,201,856 | 422.70 |
| Teacher Subs 121                       | 859,740                | 849,725    |        | 881,500    |        |
| Temporary - Licensed 123               | 74,260                 | 23,025     |        | 145,000    |        |
| Extra Duty 131                         | 975,686                | 826,492    |        | 1,183,274  |        |
| Teacher Extend Day 133                 | 88,268                 | 92,913     |        | 63,999     |        |
| Retire Stipends 116                    | 423,441                | 425,000    |        | 425,000    | •      |
| Sub-Total Teachers                     | 26,245,884             | 25,842,779 | _      | 27,900,629 |        |
| Classified & Conf Salaries 112         | 5,804,011              | 5,901,781  | 204.02 | 6,145,541  | 193.70 |
| Classified Subs 122                    | 45,714                 | 38,454     |        | 50,000     |        |
| Temporary - Classified 124             | 72,032                 | 69,053     |        | 145,000    |        |
| Classified Overtime 132                | 104,050                | 110,125    |        | 116,733    |        |
| Classified Extend Day 134              | 44,458                 | 40,252     |        | 52,513     |        |
| Sub-Total Classified / Confidential    | 6,070,265              | 6,159,665  |        | 6,509,787  |        |
| Administrators & Supervisors 113& 114  | 2,897,101              | 2,954,087  | 29.62  | 3,146,916  | 36.14  |
| Total Salaries                         | 35,213,250             | 34,956,531 | 643.78 | 37,557,332 | 652.54 |
|                                        |                        |            |        |            |        |
| Benefits                               |                        |            |        |            |        |
| PERS 210                               | 6,076,517              | 6,211,432  |        | 7,014,572  |        |
| PERS Bond (610&621 Prn + Int Exp)(213) | 2,364,277              | 2,898,000  |        | 2,973,116  |        |
| PERS Sub-Total                         | 8,440,794              | 9,109,432  |        | 9,987,688  |        |
| FICA 220                               | 2,665,393              | 2,685,660  |        | 2,874,572  |        |
| Workers Compensation 231               | 217,913                | 231,451    |        | 249,290    |        |
| Unemployment 232                       | 52,349                 | 130,575    |        | 139,537    |        |
| Health Insurance 241                   | 8,465,631              | 9,055,275  |        | 9,177,515  |        |
| Tuition 249                            | 237,767                | 308,500    |        | 343,500    |        |
| Post Retirement Benefits 270           | 1,195,986              | 1,230,000  |        | 1,332,263  |        |
| Total Benefits                         | 21,275,833             | 22,750,893 |        | 24,104,365 |        |
|                                        |                        |            | -      |            |        |
| Other Costs Objects                    | 3,935,882              | 3,947,796  |        | 4,134,316  |        |
| Transportation 300                     | 3,935,662<br>1,850,497 | 1,610,754  |        | 2,108,526  |        |
| Utilities 300                          | 1,000,487              | 2,009,880  |        | 2,083,847  |        |
| Other Purchased Services 300           | 590,522                | 613,584    |        | 613,576    |        |
| Charter School Payments 360            | 1,638,002              | 1,603,697  |        | 1,906,391  |        |
| Supplies 400                           | 1,636,002              | 1,003,031  |        | 1,000,001  |        |
| Capital Outlay 500                     | 409,888                | 412,974    |        | 507,934    |        |
| Other Cost Objects 600                 | 70,000                 | 412,314    |        | 100,000    |        |
| Transfers 700 Contingency 800          | 3,305,861              | 730,872    |        | 797,280    |        |
| Total Other Cost Objects               | 11,800,714             | 10,929,558 | -      | 12,251,870 |        |
| GRAND TOTAL                            | 68,289,797             | 68,636,982 |        | 73,913,567 |        |
|                                        |                        | ····       |        |            |        |