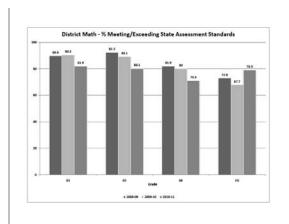

#### Student Achievement

Student performance in West Linn-Wilsonville Schools has been consistently high, often leading the state and the nation for schools districts this size. Student performance at each level continues to improve on state measures of performance and ratings of outstanding and/or exceptional. Outside the usual measures of state performance, students in West Linn-Wilsonville achieve top standing in state, national and international competitions across a wide range of academic areas. Students earn honors in band, choir, and orchestral music, in the visual arts, robotics, mock trial, poetry and writing. Student performances demonstrate excellence in theater, speech, debate, athletics, science, engineering, and mathematics. West Linn-Wilsonville students are National Merit Scholars, AP Scholars and earn places in top tier universities, often with substantial scholarship support. West Linn-Wilsonville was the only two-high school district in Oregon named to the prestigious AP Honor Roll for increasing the number of students taking AP courses and at the same time increasing student performance on AP tests. Greater than 90% of district graduates attend college. A significant number of students begin their college career with credit earned through Advanced Placement and college level course work offered in our high schools.