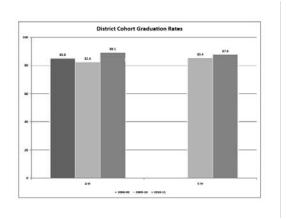

#### Student Achievement

Student performance in West Linn-Wilsonville Schools has been consistently high, often leading the state and the nation for schools districts this size. Student performance at each level continues to improve on state measures of performance and ratings of outstanding and/or exceptional. Outside the usual measures of state performance, students in West Linn-Wilsonville achieve top standing in state, national and international competitions across a wide range of academic areas. Students earn honors in band, choir, and orchestral music, in the visual arts, robotics, mock trial, poetry and writing. Student performances demonstrate excellence in theater, speech, debate, athletics, science, engineering, and mathematics. West Linn-Wilsonville students are National Merit Scholars, AP Scholars and earn places in top tier universities, often with substantial scholarship support. West Linn-Wilsonville was the only two-high school district in Oregon named to the prestigious AP Honor Roll for increasing the number of students taking AP courses and at the same time increasing student performance on AP tests. Greater than 90% of district graduates attend college. A significant number of students begin their college career with credit earned through Advanced Placement and college level course work offered in our high schools.

- The percentage of students graduating from high school with four- year or fiveyear diplomas
- The percentage of students earning 9 college credits or more while in high school
- The percentage of graduating students enrolled in post-secondary educational programs
- The attendance and percentage of 9<sup>th</sup> grade students earning 6 credit or more
- The attendance of 6<sup>th</sup> grade students
- The percentage of 3<sup>rd</sup> grade students meeting proficiency standards on measures of reading and mathematics