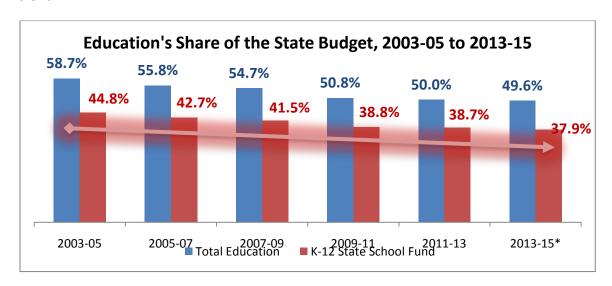

## **State Funding for K-12 Education**

K-12 education is steadily receiving a smaller share of the state budget. In the 2003-05 biennium, K-12 schools received 45 percent of the state budget. In the 2011-13 biennium, K-12 funding has fallen to 39 percent. During that time, Oregon has moved from a state that funds education at a rate higher than the average state to one that is lower than average. Oregon finds itself ranked in the bottom half of the nation when it comes to per-pupil funding for education. However, with increased appropriations for education in the coming biennium, we are seeing a slight correction to this downward trend.