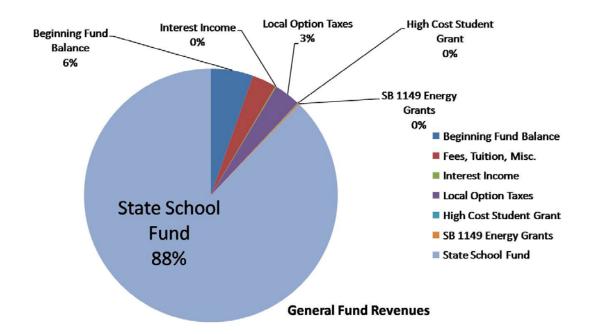

#### **General Fund Revenues**

School funding comes almost entirely from State supplied revenues, but are calculated to include amounts received by the District from local property taxes. When the State is doing well, schools tend to be funded better. When the economy struggles, so do schools.

| Beginning Fund Balance (Estimated)            | \$       | 3,988,750  |
|-----------------------------------------------|----------|------------|
| Revenues                                      |          |            |
| Fees, Tuition, misc.                          |          | 2,300,581  |
| Interest Income                               |          | 92,345     |
| Local Option Property Taxes                   |          | 2,501,660  |
| SB 1149 Energy Grant Funds                    |          | 140,255    |
| OB 1140 Energy Grant Fanas                    |          | 140,200    |
| State Formula Revenue (SSF)                   |          |            |
| State General Purpose Grant & Transportation  |          | 64,844,976 |
|                                               |          |            |
| High-Cost Disability Grant                    |          | 45,000     |
| Total Revenues                                |          | 69,924,817 |
| Total Resources (Fund Balance & Revenues)     | <u> </u> | 73,913,567 |
|                                               |          |            |
| Expenditures                                  |          |            |
| Salaries                                      |          | 37,557,332 |
| Benefits (+PERS increase less SB 822 savings) |          | 24,104,365 |
| Utilities, Services, Transportation           |          | 8,940,265  |
| Supplies                                      |          | 1,906,392  |
| Insurance & Fees                              |          | 507,933    |
| Transfers                                     |          | 100,000    |
| Contingency                                   | T.       | 797,280    |
| Total Expenditures                            |          | 73,913,567 |
| Ending Fund Balance                           |          |            |
| (Ending Fund Balance w/ Unspent Contingency)  | \$       | 797,280    |

## **GENERAL FUND RESOURCES**

| <sub>p</sub> .                     | 2011-12    | 2012-13      | 2013-14    |
|------------------------------------|------------|--------------|------------|
| Revenue                            | ACTUAL     | ADOPTED      | PROPOSED   |
| 1111 Taxes-Perm Rate               | 25,486,929 | 25,924,118   | 26,315,450 |
| 1112 Taxes-Perm Rate               | 789,271    | 765,225      | 784,725    |
| 1121 Taxes-Local Option            | 3,837,740  | 1,880,375    | 2,324,855  |
| 1122 Taxes-Local Option            | 114,895    | , ,          | 175,500    |
| 1123 Taxes-Interest L. Option      | 9,268      | , <b></b>    | 445        |
| 1190 Taxes-Interest Perm Rate      | 15,000     | 1,026        | 860        |
| 1311 Tuition-Individuals           | 1,149,854  | 1,115,500    | 1,089,165  |
| 1312 Tuition-Other Districts       | 9,000      |              | 6,026      |
| 1331 Tuition-Summer School         | 30,000     | 47,650       | 34,595     |
| 1510 Interest Income               | 90,000     | 70,670       | 92,345     |
| 1700 Activities - Gate             | 24,000     | 2,250        | 17,530     |
| 1705 Enrichment Fees               | 197,000    | 193,005      | 138,222    |
| 1706 Crest Farm Stand              | •          |              | 3,256      |
| 1707 Field Trips                   | -          | <del>-</del> | 18,174     |
| 1710 Athletic Gate Receipts        | 54,000     | 77,500       | 62,058     |
| 1741 HS Activity Fees              | 360,000    | 360,000      | 384,469    |
| 1742 MS Activity Fees              | 120,000    | 120,500      | 54,191     |
| 1744 Outdoor School Fees           | 113,000    | 105,500      | 75,280     |
| 1745 Crest Center Fees             | 17,000     | 17,000       | 7,550      |
| 1911 Rental - Buildings            | 45,000     | 45,000       | 35,460     |
| 1920 Donations                     | 18,000     | 12,500       | 12,500     |
| 1960 Recovery: Prior Yrs. Expense  | -          | •••          | 5,500      |
| 1990 Misc. Revenue                 | 200,000    | 240,375      | 356,605    |
| 2101 County School Fund            | 14,546     | 11,255       | 14,000     |
| 2102 ESD Apportionment             | _          | -            | 13,220     |
| 3101 State School Support          | 28,147,643 | 31,027,698   | 36,972,897 |
| 3103 Common School Fund            | 738,334    | 822,914      | 703,904    |
| 3105 State Transport Grant         | 2,809,100  | -            | -          |
| 3199 Special Ed High Cost Students | 200,000    | 145,000      | 45,000     |
| 3199 New Schools Facility Grant    | <b>-</b>   | 2,300,000    | -          |
| 3199 SB 1149 Energy Savings Grant  | 500,000    | ~            | 140,255    |
| 4801 Federal Forest Fees           | 185,936    |              | 40,780     |
| 5200 Interfund Transfers           |            | 1,230,255    | -          |
| 5400 Beginning Fund Balance        | 3,083,861  | 2,121,666    | 3,988,750  |
| TOTAL RESOURCES AVAILABLE          | 68,359,377 | 68,636,982   | 73,913,567 |